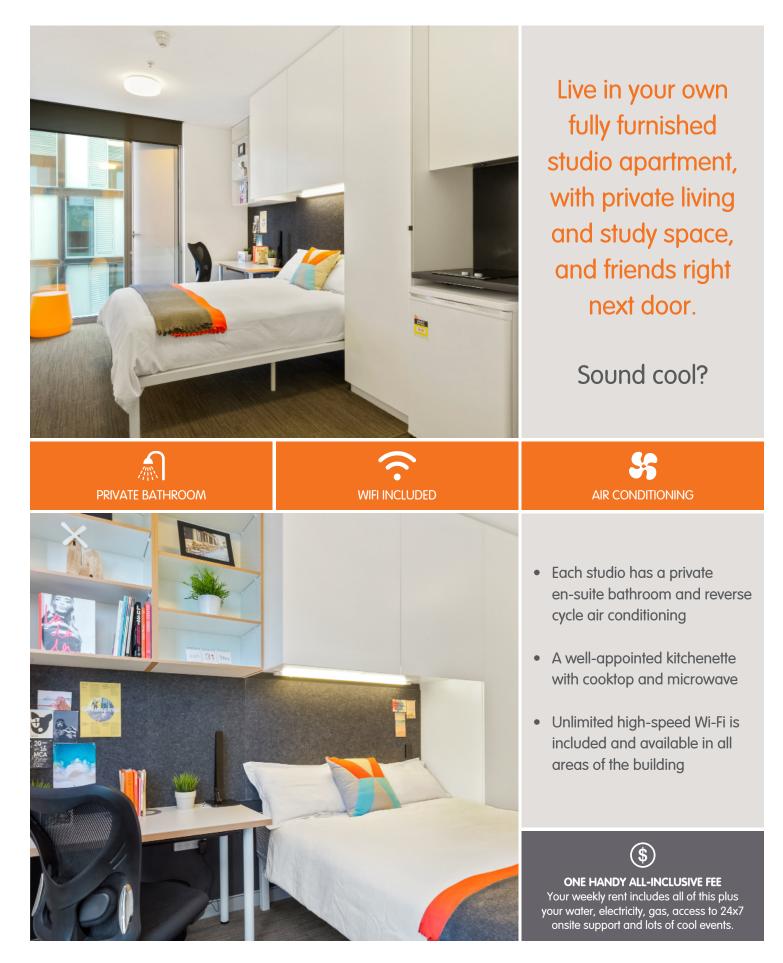

### Each Standard Studio Apartment is equipped with:

- > Secure swipe card access
- > Wall-mounted HD television
- > Queen bed
- > Air-conditioning and heating
- > Study desk, chair and lamp
- > Pinboard and bookshelf
- > Built-in wardrobe and full length mirror
- Kitchenette with microwave oven, 2-hot plate cook top, refrigerator, ducted range hood

#### Private bathroom has:

- > Shower
- > Toilet
- > Basin
- > Mirror
- Shelving
- › Towel rail
- › Exhaust fan
- > Storage cabinet