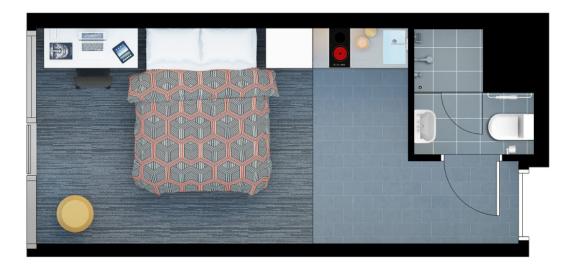

## Sample floor plan

Choose from the following Standard Studio Apartments at Iglu Central Park:

- > Standard Studio located on levels 1 to 4
- > Standard Studio Mid located on levels 5 to 12 with views
- > Standard Studio Sky located on levels 13 and 14 with great views