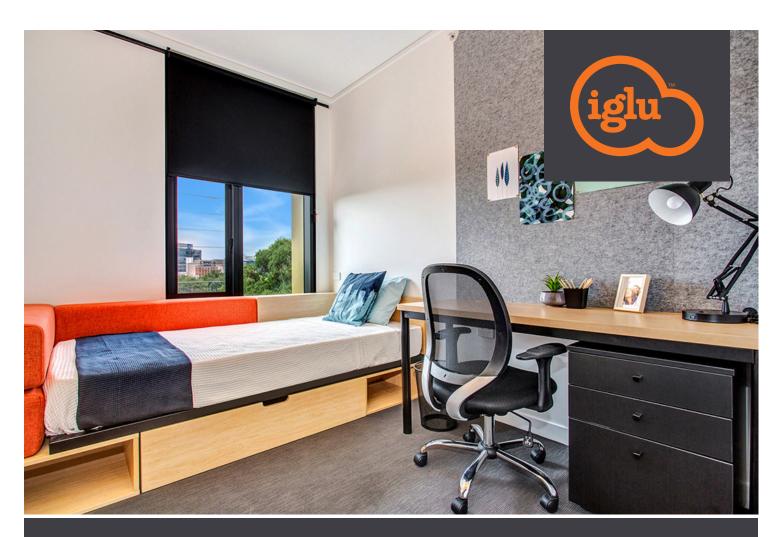

### **PRIVATE BEDROOM**

- > Security card access
- › Air-conditioning / heating
- > Private bathroom
- King single bed with under-bed storage
- > Study desk, chair, lamp and pin-board
- › Bookshelf and storage
- > Built-in wardrobe
- Full length mirror

### **EN-SUITE BATHROOM**

- > Shower
- > Toilet
- > Basin
- > Mirror
- > Shelving
- > Towel rail
- > Exhaust fan
- > Storage cabinet

All images are illustrative only. They are indicative of Iglu's finishes and features.