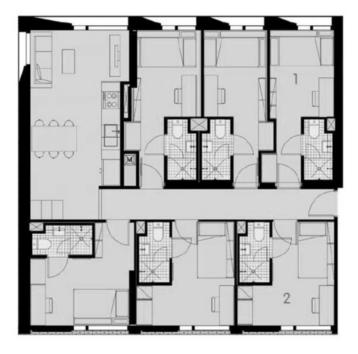

# Sample floor plan

Choose a 5 or 6 bedroom share apartment at Iglu Melbourne City.