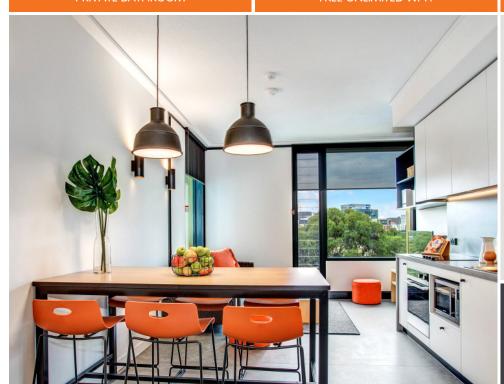

# **IGLU MELBOURNE CITY » SHARE APARTMENTS**

55

AIR CONDITIONING

Live in the heart of Melbourne in a cool shared student apartment. It's a great way to make new friends.

Sound cool?

- All bedrooms feature a private en-suite bathroom and reverse cycle air conditioning
- Apartments feature a large shared kitchen, lounge and dining area
- Free unlimited high-speed wi-fi is included and available throughout

## **APARTMENT**

- > Smart TV
- › Air-conditioning / heating
- Lounge area with couch,
  coffee table and ottomans
- Dining table and chairs
- > Full kitchen with:
  - oven, microwave and stovetop
  - large refrigerator and freezer
  - kettle, toaster and vacuum cleaner