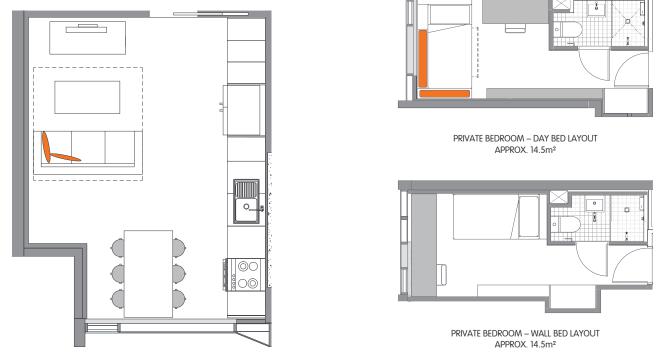

## Sample floor plans

SHARE APARTMENT KITCHEN & DINING AREA IS APPROX. 20m<sup>2</sup>

Choose one of the following private bedroom options in our Iglu South Yarra share apartments:

- » Standard bedroom in 5 or 6 bedroom apartment these bedrooms face the internal atrium
- » Premium bedroom in 5 or 6 bedroom apartment these bedrooms are external facing