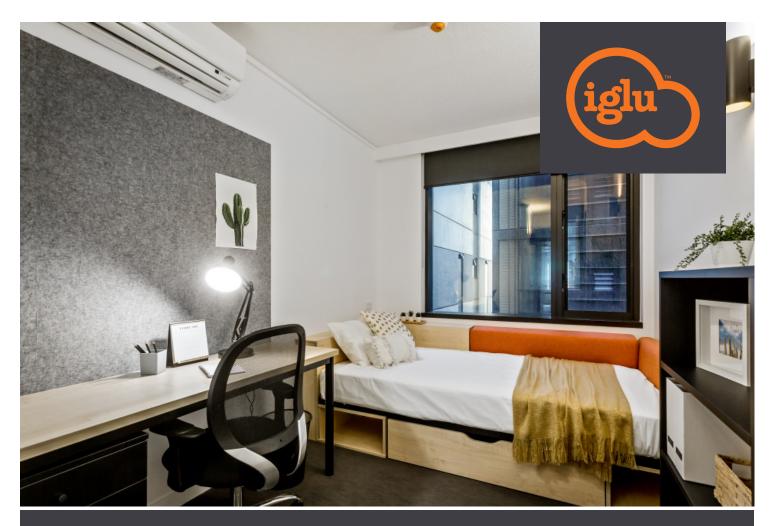

# **IGLU SOUTH YARRA » SHARE APARTMENTS**

Live in one of Melbourne's hottest precincts in a shared student apartment. It's a great way to make new friends.

Sound cool?

- All bedrooms feature a private en-suite bathroom and reverse cycle air conditioning
- Apartments feature a large shared kitchen, lounge and dining area
- Free unlimited high-speed wi-fi is included and available throughout

#### **PRIVATE BEDROOM**

- > Security card access
- > Air-conditioning / heating
- › Private bathroom
- King single bed with under-bed storage
- Study desk, chair, lamp and pin-board
- > Bookshelf and storage
- > Built-in wardrobe
- > Full length mirror

#### **EN-SUITE BATHROOM**

- > Shower
- > Toilet
- > Basin
- > Mirror
- > Shelving
- › Towel rail
- › Exhaust fan
- > Storage cabinet

All images are illustrative only. They are indicative of Iglu's finishes and features.