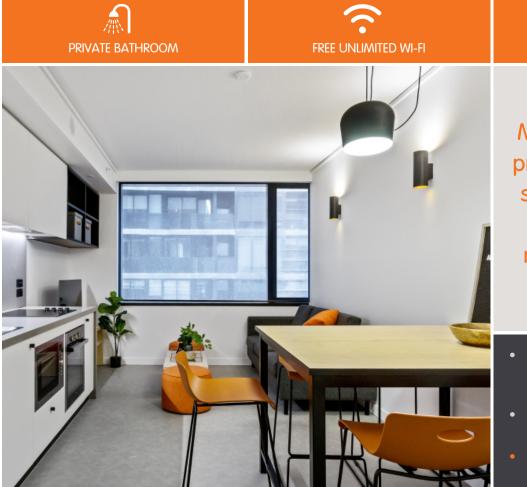

# **IGLU SOUTH YARRA » SHARE APARTMENTS**

Live in one of Melbourne's hottest precincts in a shared student apartment. It's a great way to make new friends.

Sound cool?

- All bedrooms feature a private en-suite bathroom and reverse cycle air conditioning
- Apartments feature a large shared kitchen, lounge and dining area
- Free unlimited high-speed wi-fi is included and available throughout

#### APARTMENT

- > Smart TV
- Air-conditioning / heating
- Lounge area with couch, coffee table and ottomans
- > Dining table and chairs
- > Full kitchen with:
  - oven, microwave and stovetop
  - large refrigerator and freezer
  - kettle, toaster and vacuum cleaner