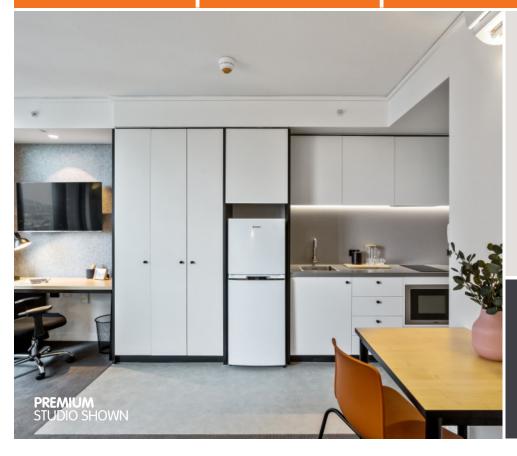

- Built-in wardrobe and full length mirror
- > Kitchenette with microwave/ convection oven,2-burner stovetop,refrigerator
- Kettle, toaster, vacuum cleaner

**ONE HANDY ALL-INCLUSIVE FEE** 

Your weekly rent includes all of this plus your water, electricity, gas, access to 24/7 onsite support and lots of cool events.

Iglu South Yarra. 8 Claremont Street, South Yarra VIC 3141 140 € +61 3 9002 5601 Southyarra@iglu.com.au