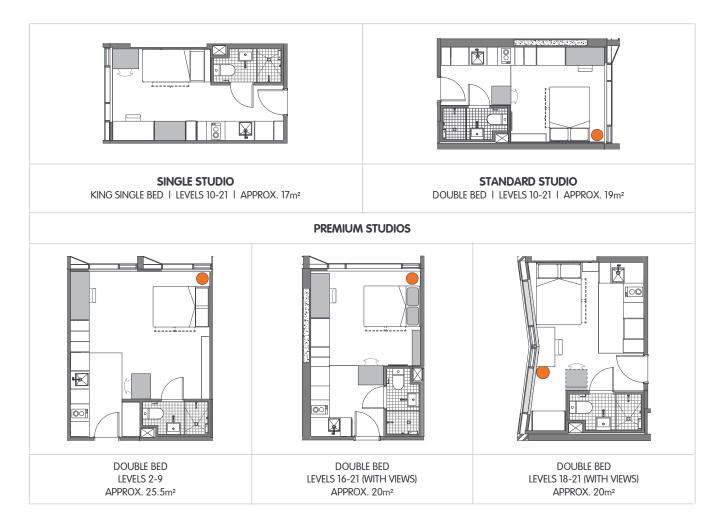

## Sample floor plans

Choose from the following studio apartments at Iglu South Yarra: