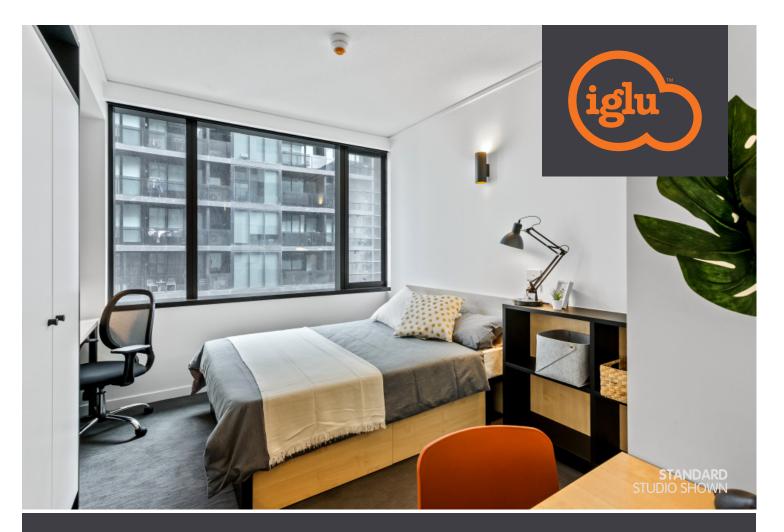

## **IGLU SOUTH YARRA » STUDIO APARTMENTS**

PS 1-2 PRIVATE BATHROOM

AIR CONDITIONING

Live in one of
Melbourne's hottest
areas in a studio
apartment with
private living space,
and friends next door.

Sound cool?

- Each studio has a private en-suite bathroom and reverse cycle air conditioning (cooling and heating)
- Features well-appointed kitchenette with eating area for self-catering
- Free unlimited high-speed wi-fi is included and available throughout

## Each studio apartment is equipped with:

- > Secure swipe card access
- > Access to high-speed wi-fi
- > Wall-mounted Smart TV
- › Under-bed storage
- > Private en-suite bathroom
- > Air-conditioning and heating
- > Study desk, chair and lamp
- > Pinboard and bookshelf

- Built-in wardrobe and full length mirror
- > Kitchenette with microwave/ convection oven,2-burner stovetop,refrigerator
- Kettle, toaster, vacuum cleaner