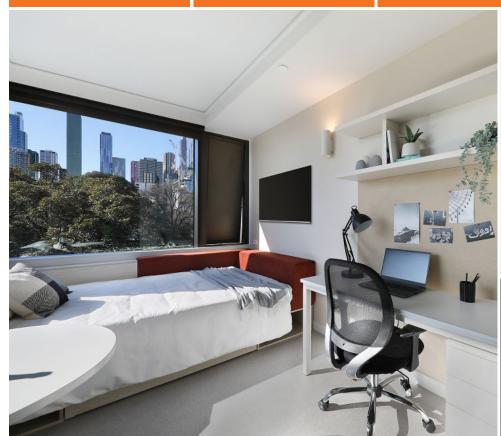

## Each premium studio apartment is equipped with:

- > Secure swipe card access
- > Access to high-speed wi-fi
- SMART TV with Apple TV
- › Under-bed storage
- > Private en-suite bathroom
- › Air-conditioning and heating
- > Study desk, chair and lamp
- > Pinboard and bookshelf

- Built-in wardrobe and full length mirror
- Kitchenette with microwave/ convection oven,
  - 2-burner stovetop, refrigerator
- > Kettle, toaster, vacuum cleaner
- Large windows with blockout and privacy blinds\*