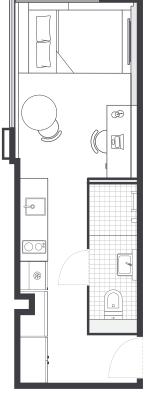

## Sample floor plans

are more stand offer vie Flagstaff Gar North Melb

TYPE 1

DOUBLE BED | LEVELS 3-17 APPROX. 21.5m<sup>2</sup>

TYPE 2

DOUBLE BED | LEVELS 12-17 APPROX. 18.2m<sup>2</sup>

TYPE 3

DOUBLE BED | LEVELS 12-17 APPROX. 18.2m<sup>2</sup>