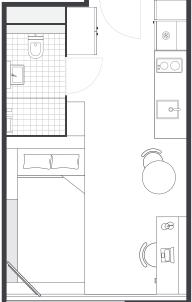

## Sample floor plans

are more stand offer vie Flagstaff Gar North Melb

TYPE 1

DOUBLE BED | LEVELS 3-17 APPROX. 21.5m<sup>2</sup>

TYPE 2

DOUBLE BED | LEVELS 12-17 APPROX. 18.2m<sup>2</sup>

TYPE 3

DOUBLE BED | LEVELS 12-17 APPROX. 18.2m<sup>2</sup>