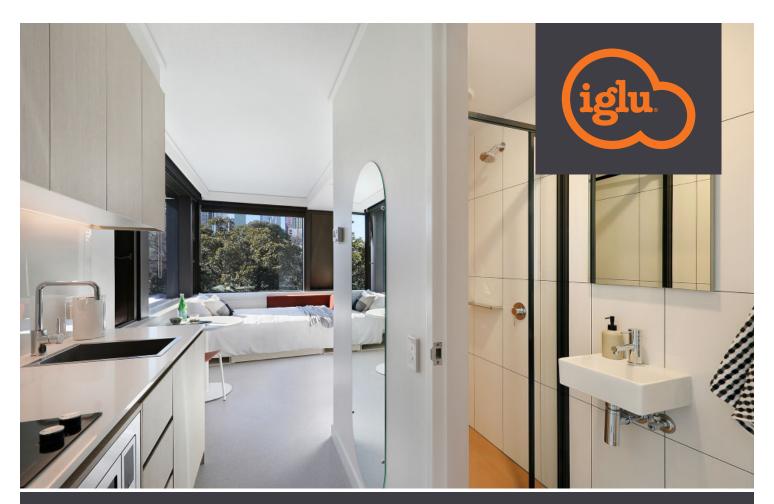

## IGLU FLAGSTAFF GARDENS PREMIUM STUDIO APARTMENTS

SLEEPS 1-2

PRIVATE BATHROOM

FREE UNLIMITED WI-FI

**AIR CONDITIONING** 

Live close to
Melbourne's major
universities in a
studio apartment
with private living
space and friends
next door.

- Each studio has a private en-suite bathroom and reverse cycle air conditioning (cooling and heating)
- Features well-appointed kitchenette with eating area for self-catering
- Free unlimited high-speed wi-fi is included and available throughout

## **EN-SUITE BATHROOM**

- > Shower
- Toilet
- > Basin and mirror
- > Shelving
- > Towel rail
- > Exhaust fan
- > Storage cabinet

All images are illustrative only and indicative of Iglu's finishes and feature