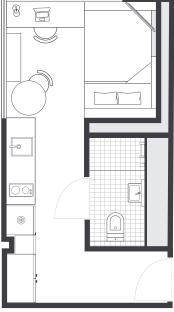

## Sample floor plans

are more stand offer vie Flagstaff Gar North Melb

TYPE 1

DOUBLE BED | LEVELS 3-17 APPROX. 21.5m<sup>2</sup>

TYPE 2

DOUBLE BED | LEVELS 12-17 APPROX. 18.2m<sup>2</sup>

TYPE 3

DOUBLE BED | LEVELS 12-17 APPROX. 18.2m<sup>2</sup>